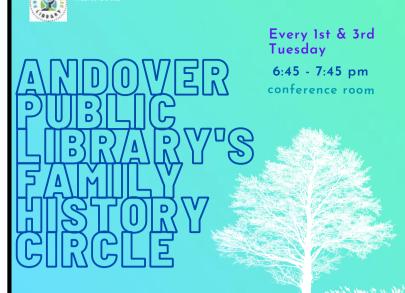

### Join our Genealogy Group!

Whether you're a beginner or an experienced genealogist, bring your laptop, tablet, or phone to dive into your family history! Volunteers will be available to assist.

We have new reading challenges for the new year! You can pick up the challenges at the front desk or scan the QR code to get the PDFs. These challenges are just for fun, to get you to read new things and challenge yourself to read more.