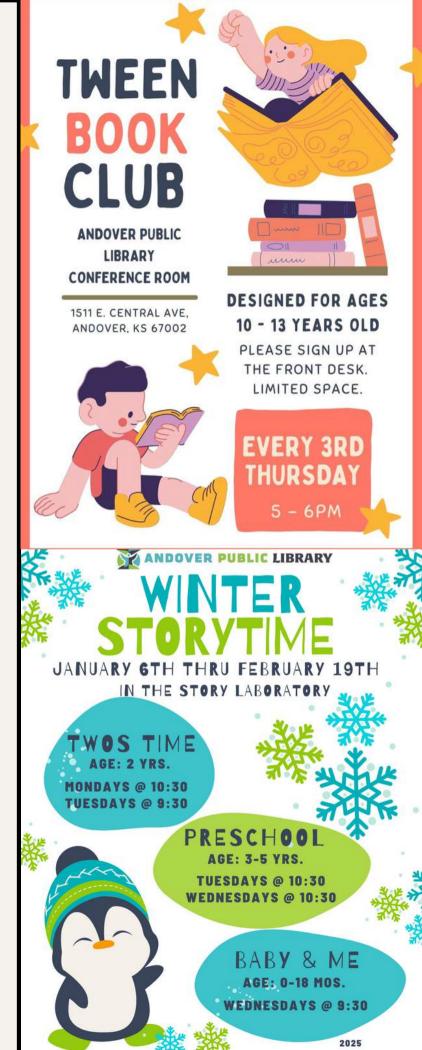

# CHILDREN'S EVENTS

## Lego Club Thursday, Jan 9th 5PM

Build your own Lego creations! Every month we have a new theme. We provide the Legos; you just need to bring your imagination. No registration required.

## Comic Club Tuesday, Jan 28th 4:30PM-5:30PM

Create and share your own comics! We provide templates and inspiration to get your creativity going. New members are always welcome and no registration required.

## Special Storytime with Julie Mosiman Tuesday, January 14 9:30 & 10:30 AM In the Story Laboratory

Celebrate the magic of winter with a special Storytime featuring local author Julie Mosiman! Julie will read her delightful picture book, *Coco, Snow!*, the charming story of a cautious cat who learns to embrace the snowy season and have fun. A fun winter-themed craft and activities will follow the reading!