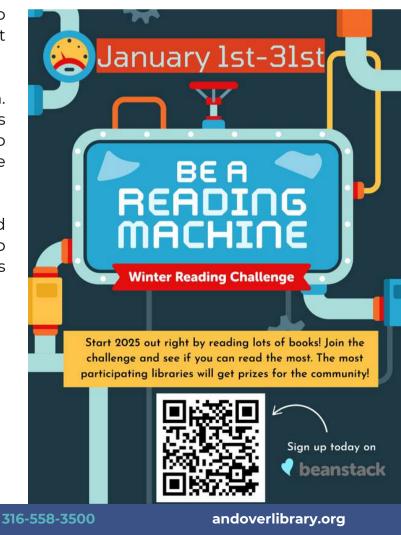

### Join our Genealogy Group!

Whether you're a beginner or an experienced genealogist, bring your laptop, tablet, or phone to dive into your family history! Volunteers will be available to assist.

We have new reading challenges for the new year! You can pick up the challenges at the front desk or scan the QR code to get the PDFs. These challenges are just for fun, to get you to read new things and challenge yourself to read more.