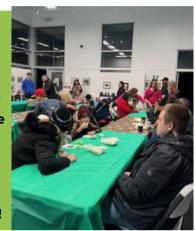

Hometown Christmas was also last month. Hometown Christmas is a yearly Christmas tradition here in Andover, and we are happy to be a part of it! We saw lots of faces stop by the library for cookie decorating, soup, and more!

We hope everyone had a wonderful 2024 and we look forward to another wonderful year! Flip through our January newsletter to see what's happening this month at the library.

Just a few art pieces currently on display in the Art Gallery. Hometown Christmas was a blast! Thank you to Purple Heart 4-H and District Bakery for helping with the cookies, and thank you to everyone who made Hometown Christmas possible!