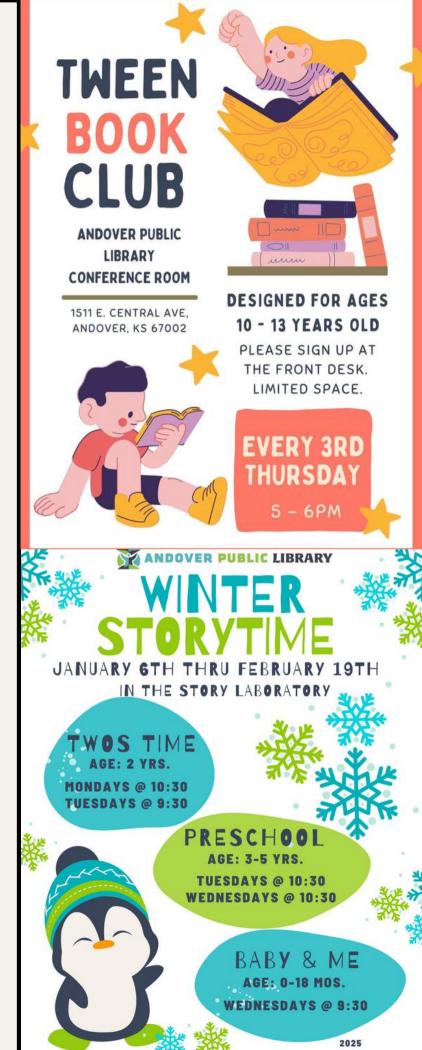

## CHILDREN'S EVENTS

## Lego Club Thursday, Jan 9th 5PM

Build your own Lego creations! Every month we have a new theme. We provide the Legos; you just need to bring your imagination. No registration required.

## Comic Club Tuesday, Jan 28th 4:30PM-5:30PM

Create and share your own comics! We provide templates and inspiration to get your creativity going. New members are always welcome and no registration required.

### Special Storytime with Julie Mosiman Tuesday, January 14 9:30 & 10:30 AM In the Story Laboratory

Celebrate the magic of winter with a special Storytime featuring local author Julie Mosiman! Julie will read her delightful picture book, *Coco, Snow!*, the charming story of a cautious cat who learns to embrace the snowy season and have fun. A fun winter-themed craft and activities will follow the reading!