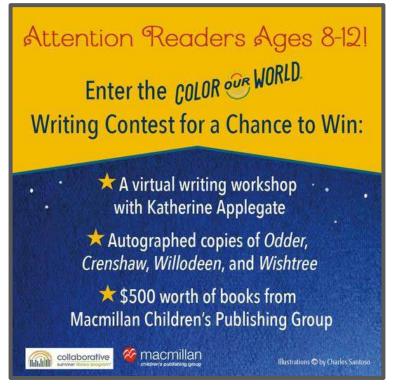

## Baby & Me

Age: 0-18 mos.

Wednesdays@9:30

Learn more about the contest here.

Create an account in the Beanstack app and register for reading challenges. <u>Click here to find out how</u>

You can also register and log your reading on your computer. Go to <a href="https://andoverlibrary.beanstack.org/">https://andoverlibrary.beanstack.org/</a>.